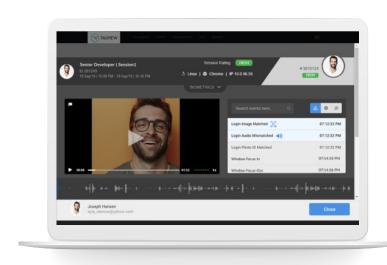

### Why Invest?

With proctored assessments, Al-enabled and Live Video interviews, Talview's remote hiring kit can help you:

#### **Talview Modules**

Screening

Assessments **Platform** 

Remote Proctoring

Coding **Platform** 

Behavioral Insights

Video Interviewing

Live Interviewing