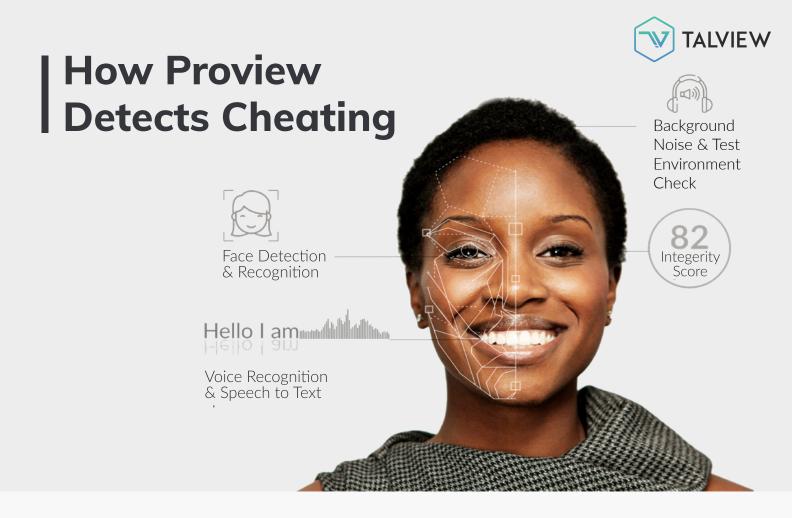

# **Zero Room For Fraudulence**

Advanced AI facial & voice recognition and automated ID validation prevents cheating on entrance exams.

### tter Detection

Facial & Voice Recognition ats human solutions for tecting impersonalization.

# **Low Bandwidth Ready**

Proview is designed to work well in low bandwidth environments (128-512Kb).

Al-Powered Integrity ore is provided so you ly review flagged Idents.