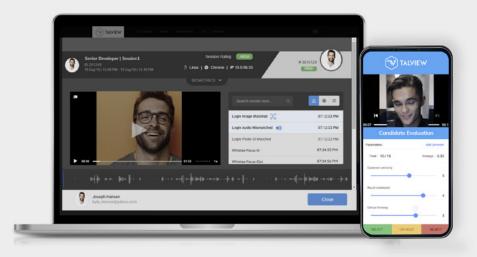

# **Multi-screen Workflows**

Assessments and video interviews are available across devices making it convenient for test takers and administrators.

# **Seamless Experience**

Easy integration with enrollment tools and mobile means quicker document uploads & a hassle-free process.