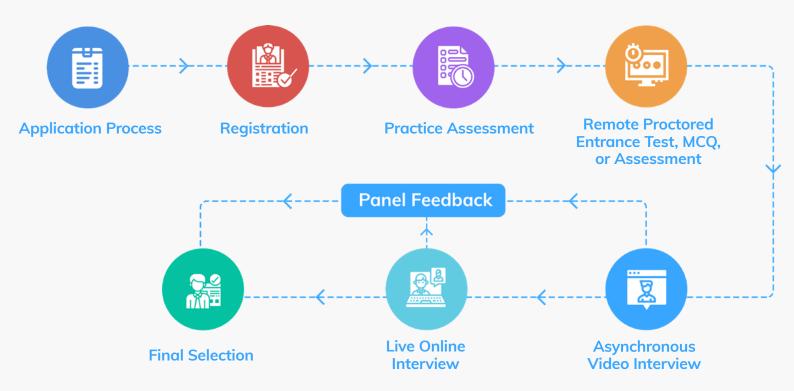

# **How it Works**

Talview helps you reinvent your admissions process with securely proctored entrance exams, practice tests, and flexible video interviews.