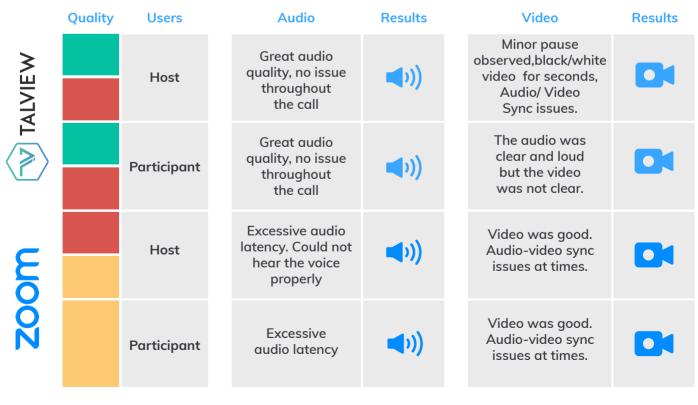

## Use Case 01:

Both the host and participant with a good internet connection.

## Use Case 02:

Good

The Host with good internet connection and the participant with bad internet Connection (less than the recommended bandwidth).

Bad

Average

## Use Case 03:

The Host with poor internet connection and the participant with good internet connection (less than the recommended bandwidth).

## Use Case 04:

Good

Average

Bad

Both the host and the participant with poor internet connection (less than the recommended bandwidth).