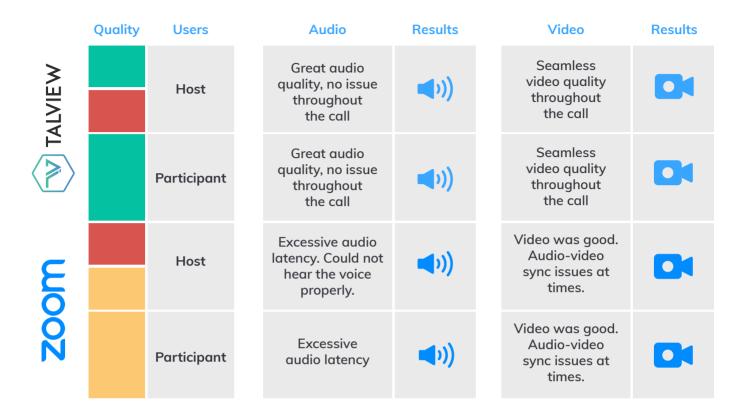

## Use Case 02:

Good

The Host with good internet connection and the participant with bad internet Connection (less than the recommended bandwidth).

Bad

Average

## Use Case 03:

The Host with poor internet connection and the participant with good internet connection (less than the recommended bandwidth).