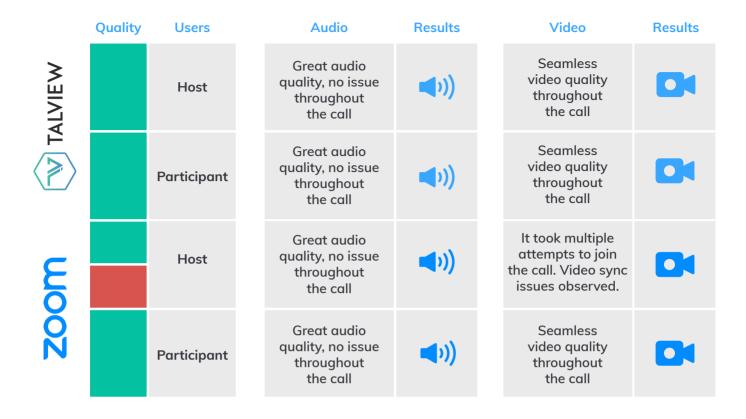

# Performance Comparison

A detailed comparative study between the audio-video quality using collaboration tools.



## Use Case 01:



Both the host and participant with a good internet connection.



## Use Case 02:

Good

The Host with good internet connection and the participant with bad internet Connection (less than the recommended bandwidth).



Bad

Average

## Use Case 03:



The Host with poor internet connection and the participant with good internet connection (less than the recommended bandwidth).



## Use Case 04:

Good

Average

Bad

Both the host and the participant with poor internet connection (less than the recommended bandwidth).





## **The Talview Story**

Remote • Automate • Reuse

Launched in 2017, Talview's Instahiring Experience Platform empowers organizations by enabling "anytime, anywhere" remote processes, automating routine tasks, and reusing data across the hiring process. Our Al-enabled video interviewing, cognitive remote proctoring, and advanced ass