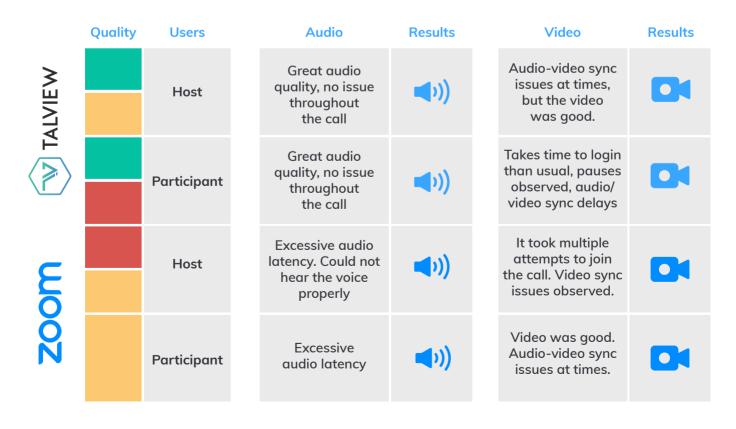

## Use Case 04:

Good

Average

Bad

Both the host and the participant with poor internet connection (less than the recommended bandwidth).