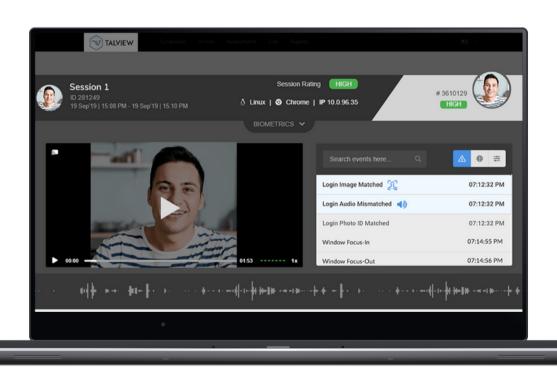

#### **Talview Record and Review**

This fully-automated, Al-enabled application tracks and records test takers' behaviors, authenticates test takers, and flags critical events. A professional proctor then reviews and confirms any event flags before certifying the validity of the exam and authenticity of test-takers.