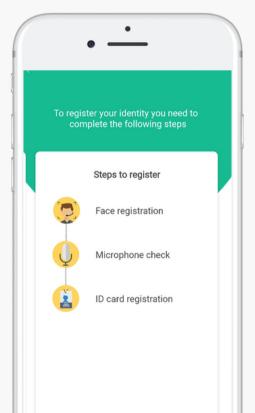

#### **Talview Proview Remote Proctoring**

Talview's Al-powered remote proctoring solution makes it easier to conduct online assessments, exams or certifications in a secure, scalable, and authenticated test environment anywhere, anytime.