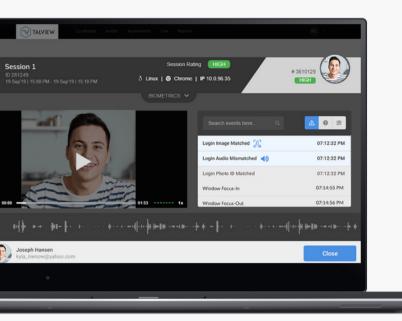

#### **Talview Proview Remote Proctoring**

Talview's Al-powered remote proctoring solution makes it easier to conduct online assessments, exams or certifications in a secure, scalable, and authenticated test environment anywhere, anytime.

#### **Talview Live Proctoring**

Combine the power of our Talview Proview Remote Proctoring solution with human monitoring and intervention. Our highly trained and screened proctors authenticate test-takers, monitor exams, intervene, raise flags, terminate exams, and more.

#### **Talview Record and Review**

This fully-automated, Al-enabled application tracks and records test takers' behaviors, authenticates test takers, and flags critical events. A professional proctor then reviews and confirms any event flags before certifying the validity of the exam and authenticity of test-takers.