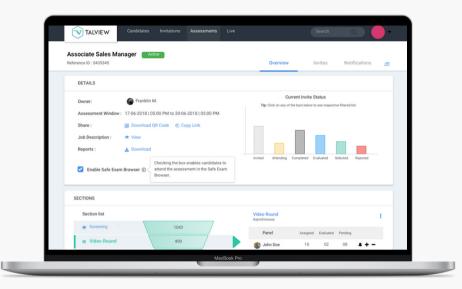

## **Talview Proctoring Solution**

Democratize Exams, Assessments and Certifications for All

Unify everything you need to proctor low to high stakes tests, assessments, and certifications online with an Al-powered remote and live proctoring solution.

Simplify how you authenticate, invigilate, and credential learners, while ensuring the integrity, security, and privacy of your entire process.