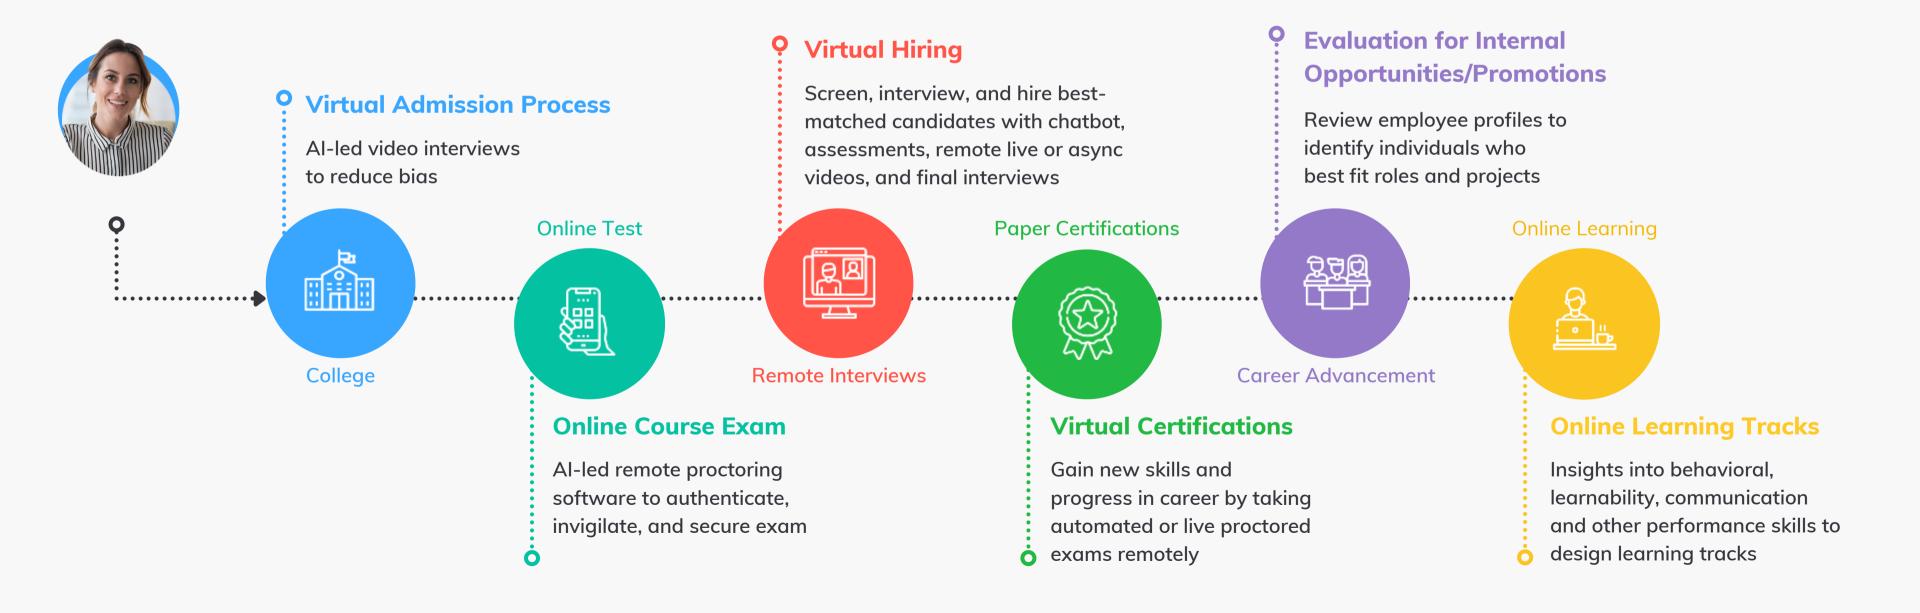

## The Talent Lifecycle is Digitized

## Transforming Talent Decisions with Al

Today's talent decisions tend to be subjective and biased, with no mechanism to monitor interviewer performance, ensure exam integrity, provide feedback and more. With an increasingly digital world, key interactions throughout the talent lifecycle is now virtual. Al shifts how decisions are made.

Talview partners with organizations to enable more efficient, effective, and intelligent decisions throughout the Talent Lifecycle.