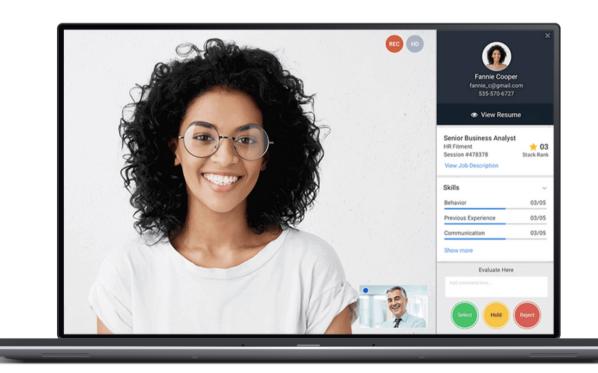

#### Simplify the process of interviewing candidates remotely.

Talview Video Interviews automates the process of scheduling, inviting, tracking, and providing feedback for live or asynchronous video interviews. Set up standard questions for all candidate interviews for a consistent experience, as well as integrate with third-party solutions, such as Calendly, Microsoft Teams, and more.