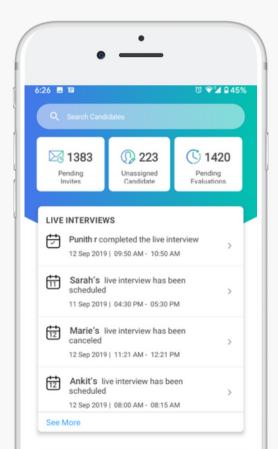

#### Simplify the process of interviewing candidates remotely.

Talview Video Interviews automates the process of scheduling, inviting, tracking, and providing feedback for live or asynchronous video interviews. Set up standard questions for all candidate interviews for a consistent experience, as well as integrate with third-party solutions, such as Calendly, Microsoft Teams, and more.