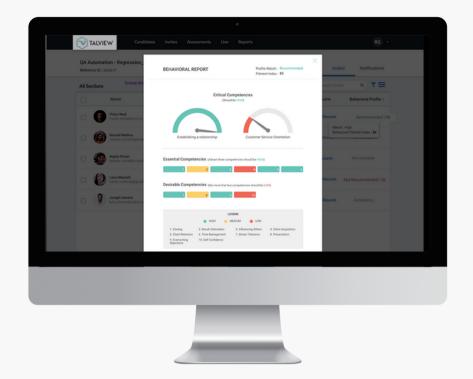

#### **Talview Intelligence**

Identify and hire the best-fit candidates for your organization. Built with diligent research and adherence to industry standards, Talview provides insights into the behavioral, learnability, and performance qualities of best-fit candidates to identify, recruit, and hire the best candidate for the role.