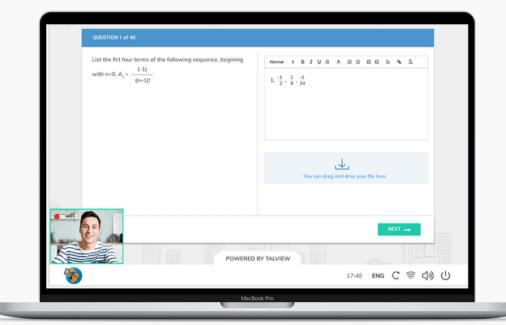

#### **Talview Assessments**

Quickly determine which candidates are best for your company with secure pre-hire assessments that you can configure and customize. These include multiple-choice, essay, and skill-based questions (e.g. coding, typing, STEM, cognitive, and more).

#### **Talview Exam Plus**

Remotely proctor online exams or assessments safely and securely with our enterprise examination platform. Talview Exam Plus supports multiple question types, complex STEM exams, coding questions (with our HackerEarth integration), and authoring content. Get insights on candidates or test takers with assessment reports and scores.