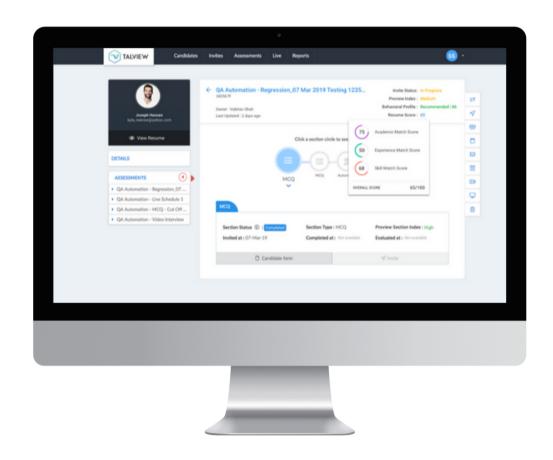

#### **Talview Assessments**

Quickly determine which candidates are best for your company with secure pre-hire assessments that you can configure and customize. These include multiple-choice, essay, and skill-based questions (e.g. coding, typing, STEM, cognitive, and more).

#### **Talview Intelligence**

Identify and hire the best-fit candidates for your organization. Built with diligent research and adherence to industry standards, Talview provides insights into the behavioral, learnability, and performance qualities of best-fit candidates to identify, recruit, and hire the best candidate for the role.