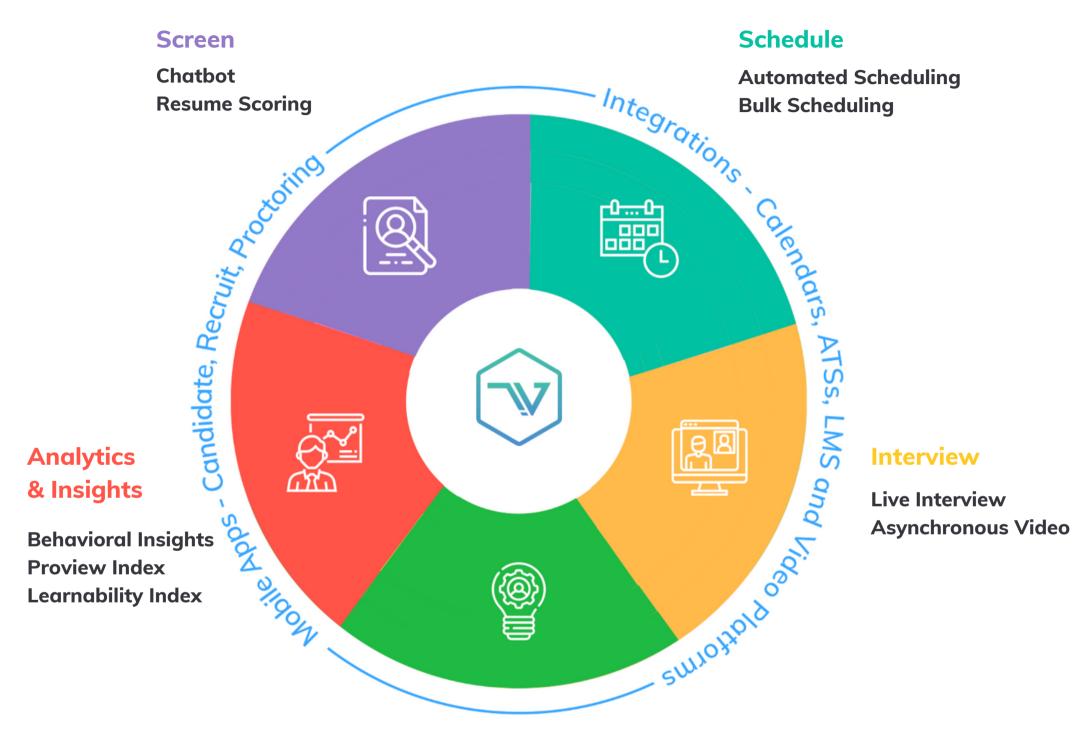

## The Talent Lifecycle is Digitized

## Transforming Talent Decisions with Al

Today's talent decisions tend to be subjective and biased, with no mechanism to monitor interviewer performance, ensure exam integrity, provide feedback and more. With an increasingly digital world, key interactions throughout the talent lifecycle is now virtual. Al shifts how decisions are made.

Talview partners with organizations to enable more efficient, effective, and intelligent decisions throughout the Talent Lifecycle.

### The Talview Difference