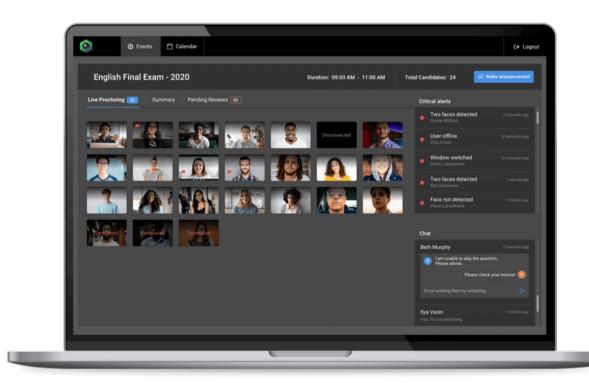

#### **Talview Live Proctoring**

Combine the power of our Talview Proview Remote Proctoring solution with human monitoring and intervention. Our highly trained and screened proctors authenticate test-takers, monitor exams, intervene, raise flags, terminate exams, and more.