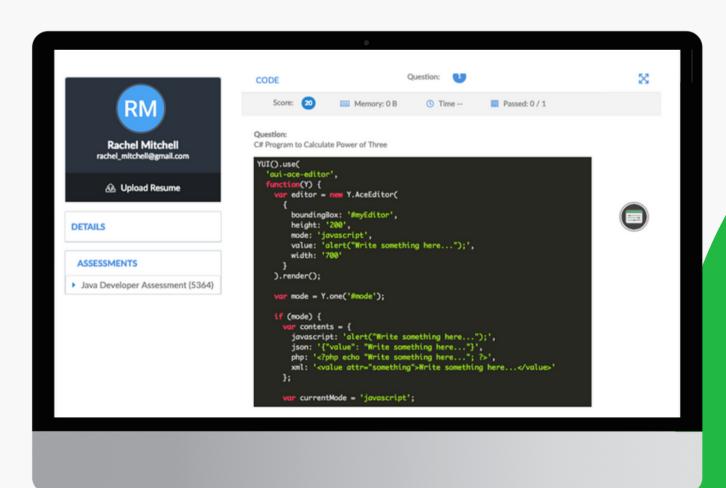

#### **Talview Assessments**

Quickly determine which candidates are best for your company with secure pre-hire assessments that you can configure and customize. These include multiple-choice, essay, and skill-based questions (e.g. coding, typing, STEM, cognitive, and more).

#### **Talview Exam Plus**

Remotely proctor online exams or assessments safely and securely with our enterprise examination platform. Talview Exam Plus supports multiple question types, complex STEM exams, coding questions (with our HackerEarth integration), and authoring content. Get insights on candidates or test takers with assessment reports and scores.